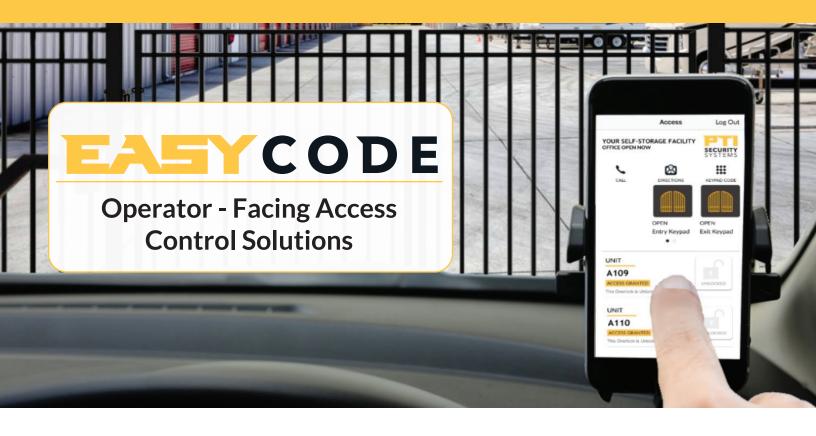

CHAD STONE Chief Technology Officer Access Control Technologies

Designed to help self-storage owners and operators create a seamless experience for tenants, the EasyCode tenant-facing mobile app provides tenants with the ability to open gates, doors, and view access activity from their mobile device. With over 6,000,000 activations to date, EasyCode is the most advanced access control application in self-storage.

# **EASYCODE** FEATURES

- Multi-unit, multi-facility renters can use one account to view and store all access data
- Full integration with PTI Keypads, StorLogix Cloud, Door Alarms, and DoorBoss
- Seamless renter sign-up process
- White glove facility onboarding
- Customization and logo placement available

#### 1-CLICK ENTRY

Tenants can access the facility gate, doors, and elevator with the tap of a finger