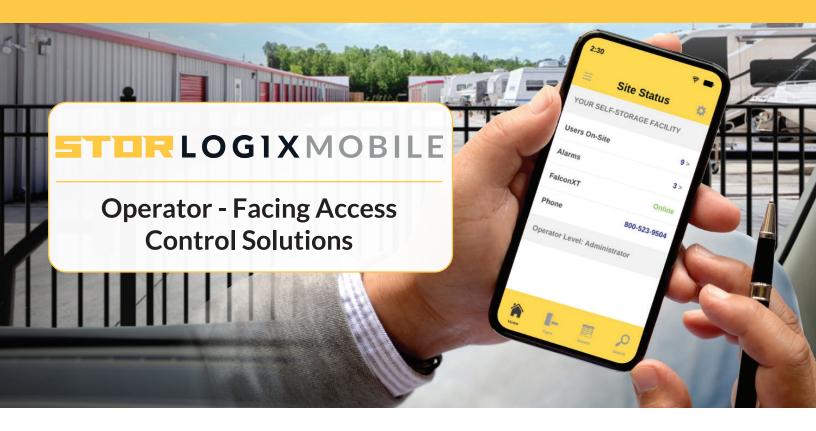

The StorLogix Mobile app by PTI Security System™ puts the unequaled power of PTI's flagship access control system in the palm of your hand. View, control, and interact with your StorLogix Cloud software and system controller from anywhere in the world.

### **RECEIVE CUSTOM NOTIFICATIONS**

StorLogix Mobile helps protect your facility with ability to create customized notifications to alert you of unusual site activity or security issues in real-time

### REMOTE PROPERTY MANAGEMENT

Gain visibility and improve your customer experience by opening gates and doors, viewing site activity, and responding to security concerns instantly

## **BOOST OPERATIONAL EFFICIENCIES**

From performing lock checks to creating reports, StorLogix Mobile helps you automate operational tasks so you can save money and focus on driving revenue

StorLogix Mobile is an easy remedy to everyday challenges faced by several self-storage owners and operators. Every self- storage operator and their management team should have access to this amazing tool.