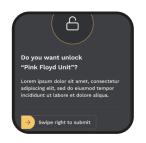

### STEP 3

Click on the lock you wish to open. A window will appear with a message of "Do you want to unlock Lock?"

## STEP 4

Swipe right on the window to unlock. A "Lock opened successfully" message will then appear. A green LED light will display on the ProEdge.