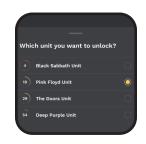

## STEP 2

When the lock is awake, it will appear in the list of active devices. A window will appear with a list of active devices asking, "Which unit do you want to unlock?"