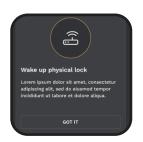

#### STEP 1

When logging into the app, verify that Bluetooth and location tracking are enabled on your phone. Wake up the lock by pressing the button on the ProEdge.