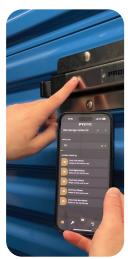

## **OPERATION**UNLOCKING PROEDGE

Note: Before attempting to unlock ProEdge, verifythat Bluetooth and GPS are enabled in your phone settings.

Once logged in with valid credentials, you will be directed to the StorID home page.

Press the button on the physical smart latch unit to wake it up.

Once ProEdge is awake and listening, a red notification icon will appear on the lock button in the center of the StorID home screen.

### **STURID** Mobile App

#### **QUICK START MANUAL**

Click on the center lock button to view the list of locks assigned to you.

All available locks in the awake and listening state will appear with a gold arrow beneath the lock name. Swipe right to open.