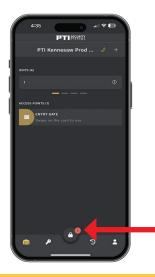

## **OPERATION**UNLOCKING PROEDGE

Note: Before attempting to unlock ProEdge, verifythat Bluetooth and GPS are enabled in your phone settings.

Once logged in with valid credentials, you will be directed to the StorID home page.

Press the button on the physical smart latch unit to wake it up.

Once ProEdge is awake and listening, a red notification icon will appear on the lock button in the center of the StorID home screen.