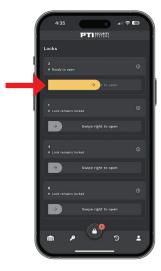

#### **QUICK START MANUAL**

Click on the center lock button to view the list of locks assigned to you.

All available locks in the awake and listening state will appear with a gold arrow beneath the lock name. Swipe right to open.

A green check will appear when successfully unlocked. The button on the ProEdge door unit will also illuminate green and the lock can now be unlocked.