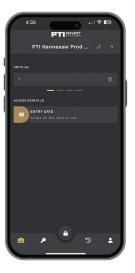

## **OPERATION**UNLOCKING PROEDGE

Note: Before attempting to unlock ProEdge, verifythat Bluetooth and GPS are enabled in your phone settings.

Once logged in with valid credentials, you will be directed to the StorID home page.

Press the button on the physical smart latch unit to wake it up.

Once ProEdge is awake and listening, a red notification icon will appear on the lock button in the center of the StorID home screen.

#### **QUICK START MANUAL**

Click on the center lock button to view the list of locks assigned to you.

All available locks in the awake and listening state will appear with a gold arrow beneath the lock name. Swipe right to open.