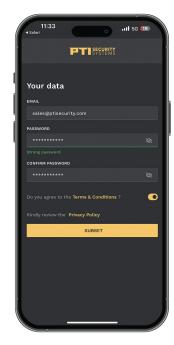

#### **QUICK START MANUAL**

Open the app and type in the access code provided by the site operator along with your profile information.

After hitting **Submit**, a **Thank You** message will appear. Then click on the **Got It** button to continue into the app. The screen will then refresh and the home screen will appear.

Note: Profile information can be updated at any time by clicking on the Profile icon.