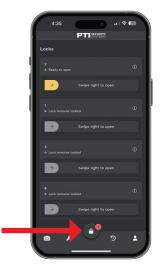

#### **QUICK START MANUAL**

Click on the center lock button to view the list of locks assigned to you.

All available locks in the awake and listening state will appear with a gold arrow beneath the lock name. Swipe right to open.

A green check will appear when successfully unlocked. The button on the ProEdge door unit will also illuminate green and the lock can now be unlocked.