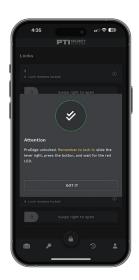

#### **QUICK START MANUAL**

Open the app and type in the access code provided by the site operator along with your profile information.

After hitting **Submit**, a **Thank You** message will appear. Then click on the **Got It** button to continue into the app. The screen will then refresh and the home screen will appear.

Note: Profile information can be updated at any time by clicking on the Profile icon.