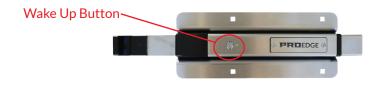

Press the button on the physical smart latch unit to wake it up.

Once ProEdge is awake and listening, a red notification icon will appear on the lock button in the center of the StorID home screen.

A green check will appear when successfully unlocked. The button on the ProEdge door unit will also illuminate green and the lock can now be unlocked.