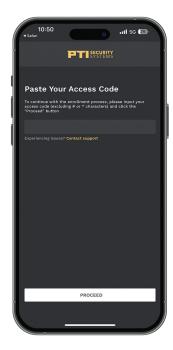

#### **TENANT ENROLLMENT**

Click on the enrollment link sent via SMS text message.

**Enrollment Links** 

Download the StorID app from the GooglePlay or the App Store.

Click on the link sent to the mobile device to access the enrollment page.

**Enrollment Links** 