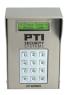

# **APEX KEYPADS**

SKU#1000012 Intercom Prox Reader Color Camera (NTSC)

SKU#1000011 Intercom Prox Reader No Camera

SKU#1000013 Intercom Prox Reader Color Camera (PAL)

SKU#1000005 Intercom Color Camera (NTSC)

SKU#1000031 Standard Metal Keypad