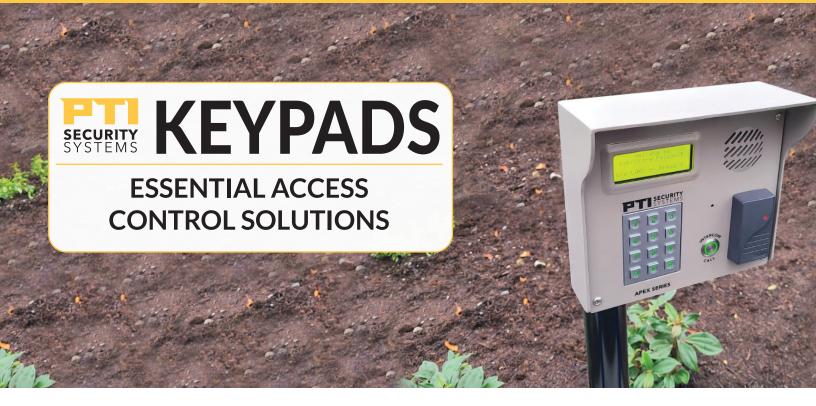

PTI Security Systems<sup>™</sup> keypads provide access solutions for self-storage owners and operators to manage customer and visitor traffic through secured entryways via card and code access. Installed almost anywhere, PTI keypads allow for self-storage facility owners and operators to automate access management and extend hours of operation while maintaining monitoring capabilities.

### **KEYPAD FEATURES**

- High resolution, two-and four-line display options with a 140-degree viewing angle.
- Anti-vandal and weatherproof keypad with backlit numbers.

#### **KEYPAD CAPABILITIES**

Easy configuration through the keypad or StorLogix software.

YSTEMS

Flexible mounting configurations for gate keypads, building access, and elevator keypads.

PTI is a trademark of Preferred Technology Systems, LLC