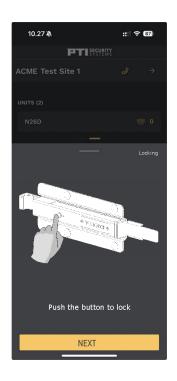

### **Locking PROEdge**

(Securing the lock requires the button to be pushed after first engaging the latch)