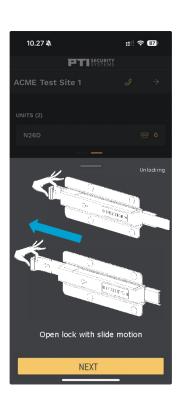

### Waking PROEdge (Required in order for the app to communicate with the lock)

Unlocking PROEdge (When prompted by the app, slide the button on the app to open the lock)

### **Opening PROEdge**

(Once unlocked, use the tab to pull the latch towards the center of the door to opening the lock)