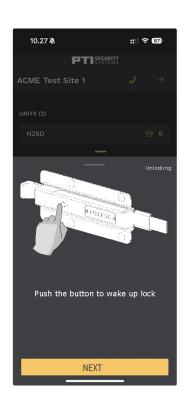

### Waking PROEdge (Required in order for the app to communicate with the lock)

Unlocking PROEdge (When prompted by the app, slide the button on the app to open the lock)