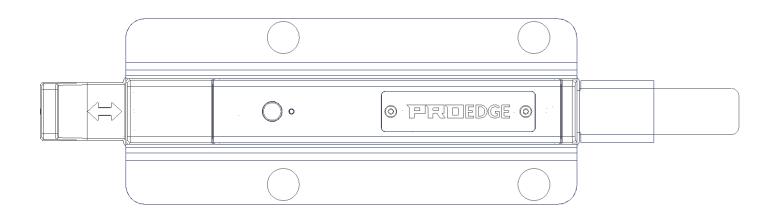

### Waking PROEdge (Required in order for the app to communicate with the lock)

Unlocking PROEdge (When prompted by the app, slide the button on the app to open the lock)

### **Opening PROEdge**

(Once unlocked, use the tab to pull the latch towards the center of the door to opening the lock)

### **Locking PROEdge**

(Push the latch towards the edge of the door once lined up with the catch)

### **Locking PROEdge**

(Securing the lock requires the button to be pushed after first engaging the latch)