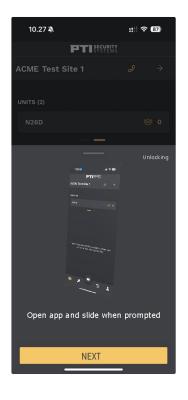

### Waking PROEdge (Required in order for the app to communicate with the lock)

Unlocking PROEdge (When prompted by the app, slide the button on the app to open the lock)