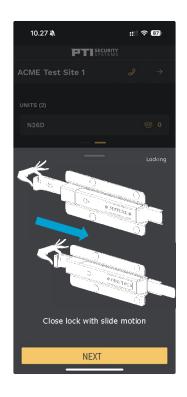

### **Locking PROEdge**

(Push the latch towards the edge of the door once lined up with the catch)