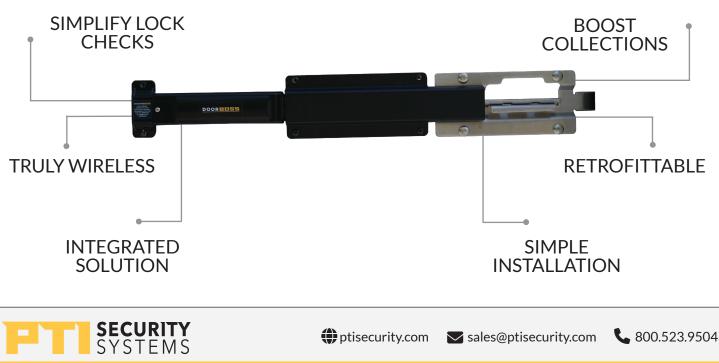

**WIRELESS** Without the need to alter or replace existing infrastructure, wireless door alarms are ideal for retrofitting existing sites. These alarm systems have a quick and easy installation, making them perfect for facilities that also plan to expand in the future.

**HARD-WIRED** door alarms are a reliable and cost- effective solution for your security system. The simplicity of installation makes wired door alarms easy to integrate into new construction and is a preferred choice for large-scale self-storage sites.