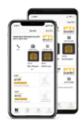

**MOBILE APPLICATIONS** - Access control apps built for self-storage contribute to both operational efficiency and customer convenience. The operator-facing app, StorLogix Mobile, gives operators the ability to carry out key tasks like reviewing site activity and triggering or holding access points remotely. The tenant-facing app, EasyCode, gves customers the ability to open gates and unlock individual unit security while monitoring unit activity and making payments.